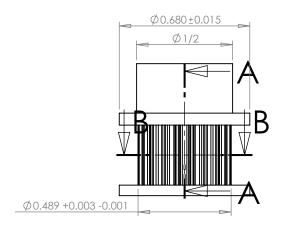

## **SECTION A-A**

## **Part Description:**

.0800" Pitch (MXL) Timing Belt Pulleys For Belts up to 1/4" Wide

Dimensions are in inches Tolerances: Fractional <u>+</u> 0.015

PROPRIETARY AND CONFIDENTIAL:

THE INFORMATION CONTAINED IN THIS DRAWING IS THE SOLE PROPERTY OF PUTNAM PRECISION MOLDING. ANY REPRODUCTION IN PART OR AS A WHOLE WITHOUT THE WRITTEN FERNISSION OF PUTNAM PRECISION MOLDING. SPROHIBITED. INFORMATION IN THIS DRAWING IS PROHIBED. INFORMATION IN THIS DRAWING IS PROVIDED FOR REFERENCE ONLY.