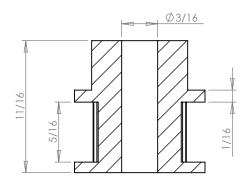

## **SECTION A-A**

## **Part Description:**

.0800" Pitch (MXL) Timing Belt Pulleys For Belts up to 1/4" Wide

Dimensions are in inches Tolerances: Fractional <u>+</u> 0.015

PROPRIETARY AND CONFIDENTIAL:

THE INFORMATION CONTAINED IN THIS DRAWING IS THE SOLE PROPERTY OF PUTNAM PRECISION MOLDING. ANY REPRODUCTION IN PART OR AS A WHOLE WITHOUT THE WRITTEN FERNISSION OF PUTNAM PRECISION MOLDING. SPROHIBITED. INFORMATION IN THIS DRAWING IS PROHIBED. INFORMATION IN THIS DRAWING IS PROVIDED FOR REFERENCE ONLY.